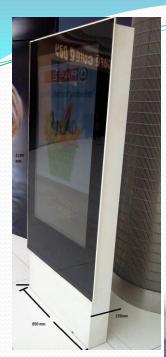

### **Advertisement Kiosk**

- LCD Sizes 40", 48" & 55" with Tough Anti Glare Glass
- Full HD Display with Wi Fi, LAN support
- Central Software data push mechanism
- Free DS software for data display
- Free Standing Design
- Set Dimensions 2160mm x 850 mm x 150 mm
- Comes in two Modes (150mm & 200 mm)

Now Available with different color option with front tough glass. Company branding possible as per design. Customization possible as per requirements.

Power input 230V, 5/15A, 60 W max, less than 0.5 in stand by mode, Supports 1920 x 1080, 350 Nits,