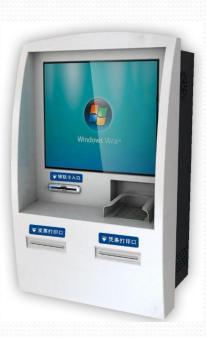

## WALL MOUNT TOUCH KIOSK

SCREEN SIZES FROM 15", 17", 18.5", 19"

STLKI014

STLKI015

STLKI004

STLKI005

STLKI016