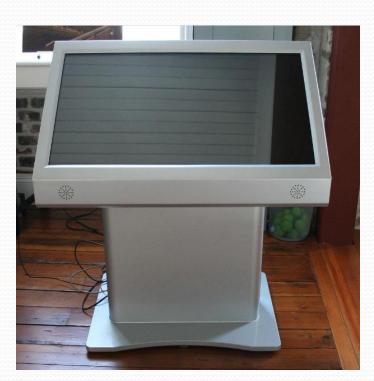

### SCREEN SIZES FROM 15", 17", 18.5", 19"

**STLKI011** 

STLKI012

STLKI013

#### SCREEN SIZES FROM 15", 17", 18.5", 19"

#### SCREEN SIZES FROM 15", 17", 18.5", 19"

STLKI006

STLKI007

STLKI008

#### SCREEN SIZES FROM 15", 17", 18.5", 19" & 21.5"