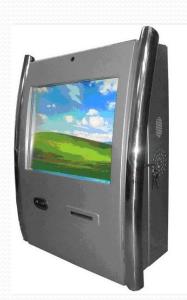

## WALL MOUNT TOUCH KIOSK

SCREEN SIZES FROM 15", 17", 18.5", 19"

STLKI014

STLKI015

STLKI004

STLKI005

STLKI016