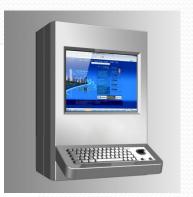

## WALL MOUNT TOUCH KIOSK

SCREEN SIZES FROM 15", 17", 18.5", 19"

STLKI014

STLKI015

STLKI004

STLKI005

STLKI016