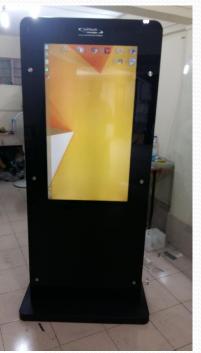

# 22" 32", 42", 48" LARGE FORMAT DISPLAY MULITI-TOUCH OPTION AVAILABLE

STLKI009

**STLKI010** 

51 LKIOIO