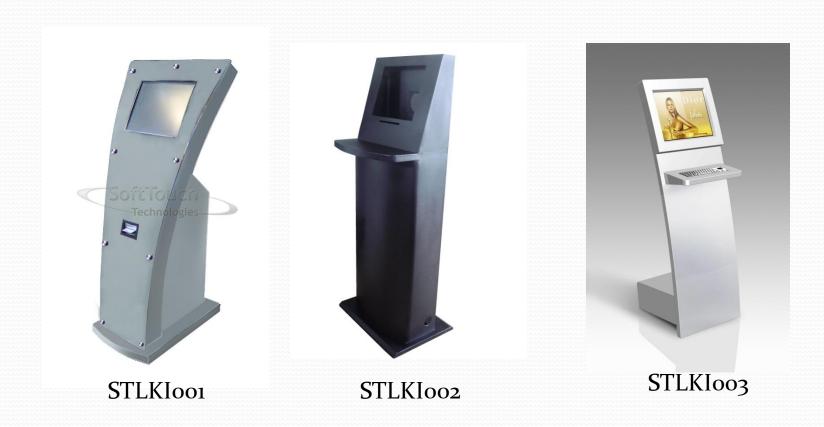

ill Payment & Prepaid Kiosk</u>: Bill Payments of Electricity, Phone bills, Society Bills, can also be used for Insurance cheques, policy cheques etc.

<u>Information and Marketing Kiosk</u>: Product/company information display, suitable for all corporate, industries, marketing agencies, Hospitals. Can put kiosk at reception area for customers & employees. Automobile Showrooms, Furniture Malls, Life Style Products, Healthcare Services, Hospitals

<u>Colleges & Schools, Libraries information Kiosk</u>: Kiosk for students / parents for information on courses available, seats availability, can be used as source of information about college overall activities.



### SCREEN SIZES FROM 15", 17", 18.5", 19"







**STLKI011** 

STLKI012

STLKI013



#### SCREEN SIZES FROM 15", 17", 18.5", 19"





#### SCREEN SIZES FROM 15", 17", 18.5", 19"







STLKI006

STLKI007

STLKI008



#### SCREEN SIZES FROM 15", 17", 18.5", 19" & 21.5"

# 22" 32", 42", 48" LARGE FORMAT DISPLAY MULITI-TOUCH OPTION AVAILABLE



STLKI009



**STLKI010** 



51 LKIOIO



### **Advertisement Kiosk**

- LCD Sizes 40", 48" & 55" with Tough Anti Glare Glass
- Full HD Display with Wi Fi, LAN support
- Central Software data push mechanism
- Free DS software for data display
- Free Standing Design
- Set Dimensions 2160mm x 850 mm x 150 mm
- Comes in two Modes (150mm & 200 mm)



Now Available with different color option with front tough glass. Company branding possible as per design. Customization possible as per requirements.

Power input 230V, 5/15A, 60 W max, less than 0.5 in stand by mode, Supports 1920 x 10